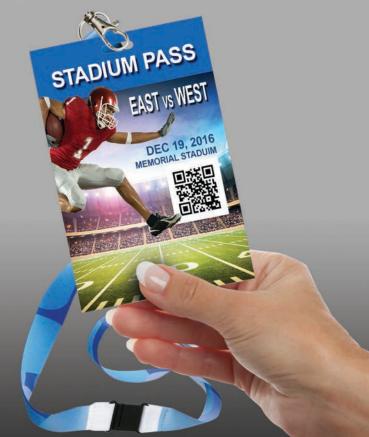

swiftcolor

The SwiftColor SCC4000D Oversized Credential printer features single pass print-head technology and prints in beautiful 1200 dpi. The SCC4000D is highlighted by its blazing fast print speed, printing a 3.5" x 5.5" full color card in 2 seconds! It is a perfect fit printing oversize badges for tradeshows, large events, concerts, music festivals, racing, golf, major sports and stadium special events, parking passes, door hangers, tradeshows, media credentials, college/university, educational summits and seminars, and more. In a markets that require printing on-demand, high speed, and high quality - this is the perfect printer for you!

<sup>\*</sup>Specification subject to change without notice.

The SwiftColor SCC4000D Oversized Credential Printer features single pass print-head technology that allows blazing fast print speed, printing a 3.5" x 5.5" full color card in under 2 seconds!