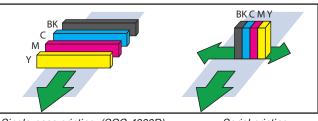

|
| Max. Power Consumption                       |                   | 250W                                                        |
| Operating Environment (Temperature/Humidity) |                   | 59°F 10% - 86°F 80% (15°C 10% - 30°C 80%)                   |
| Ink Cartridges                               | Color             | Bk/C/M/Y                                                    |
|                                              | Capacity          | 105ml for each color                                        |

<sup>\*</sup>Specification subject to change without notice.

The SwiftColor SCC4000D Oversized Credential Printer features single pass print-head technology that allows blazing fast print speed, printing a 3.5" x 5.5" full color card in under 2 seconds!





Serial printing