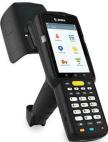

# MC3330R Integrated UHF RFID Reader

Comfort, speed and ease of use RFID read performance

Bring a new level of comfort, speed, ease of use and accuracy to your RFID applications. Superior RFID read performance and receiver sensitivity enable lightning fast and accurate capture of even the most challenging RFID tags. Built for maximum uptime with large touchscreen and physical keypad, yet lightweight with the right ergonomics for all-day comfort.