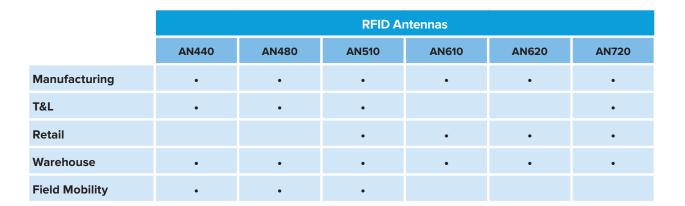

# **RAIN RFID Antennas**

Quickly and accurately track inventory and assets. Our robust antennas offer the high performance and range needed for high traffic and precision.

# **AN440 RFID Antenna**

Large area coverage in any environment

#### **AN480 RFID Antenna**

Global flexibility for all enterprises

# AN510 Ultra-Rugged RFID Antenna

Ultra-rugged and low profile for use indoors and outdoors

# **AN610 Slimline RFID Antenna**

Sleek. Discreet. Rugged.

# **AN620 Slimline RFID Antenna**

Slimline, ultra-low profile

# **AN720 RFID Antenna**

Compact indoor/outdoor antenna for customer-facing environments