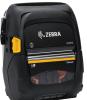

# **ZQ500 Series and ZQ630 RFID Mobile Printers**

For the rough and tumble world

Our premium mobile printers are built to withstand repeated drops, spills and shocks. Yet, are friendly to workers, and easy for IT to integrate and manage.