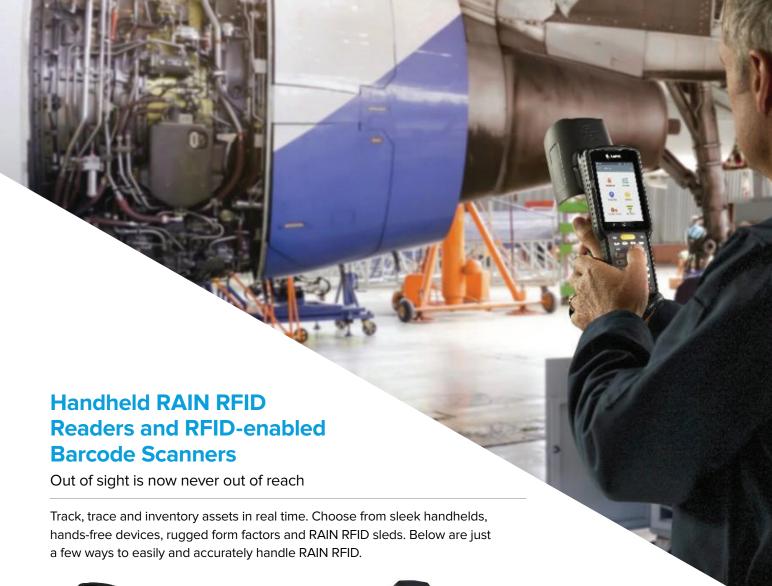

)

Connect Zebra FX9600 Fixed RFID Readers to the most widely used Industrial Ethernet protocols and other standard networks without additional conversion hardware

# **RAIN RFID Antennas**

Quickly and accurately track inventory and assets. Our robust antennas offer the high performance and range needed for high traffic and precision.



# **AN440 RFID Antenna**

Large area coverage in any environment



#### **AN480 RFID Antenna**

Global flexibility for all enterprises



# AN510 Ultra-Rugged RFID Antenna

Ultra-rugged and low profile for use indoors and outdoors



# **AN610 Slimline RFID Antenna**

Sleek. Discreet. Rugged.



# **AN620 Slimline RFID Antenna**

Slimline, ultra-low profile



# **AN720 RFID Antenna**

Compact indoor/outdoor antenna for customer-facing environments









# MC3330R Integrated UHF RFID Reader

Comfort, speed and ease of use RFID read performance

Bring a new level of comfort, speed, ease of use and accuracy to your RFID applications. Superior RFID read performance and receiver sensitivity enable lightning fast and accurate capture of even the most challenging RFID tags. Built for maximum uptime with large touchscreen and physical keypad, yet lightweight with the right ergonomics for all-day comfort.



# MC3390R Integrated Long-Range UHF RFID Reader

Built for your semi-industrial environments

Access a new level of efficiency and accuracy to inventory management, order fulfillment, crossdocking and more. The integrated long-range antenna supports a best-in-class RFID read range, coupled with Zebra's high-performance ASIC radio technolog