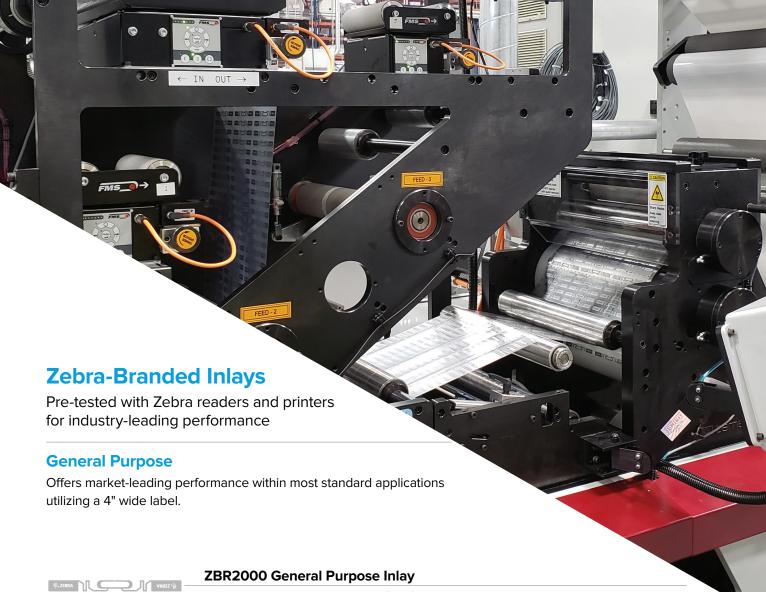

# **Certified Supplies**

The perfect match for your RAIN RFID printer

Using inlays from leading manufacturers, as well as our own Zebra-branded inlays, Zebra offers 50+ labels in stock. We can also create a custom solution for you—with just about any thermal material and inlay to meet the requirements of your unique application. Designed and tested with Zebra printers and RAIN RFID readers, our Certified Supplies ensure high performance.

#### **General purpose**

- Paper and synthetic labels, designed for use with standard applications
- · Best for non-metallic surfaces, plastics or corrugate
- ZBR2000 Zebra-branded inlay for longer read ranges and faster tag acquisition